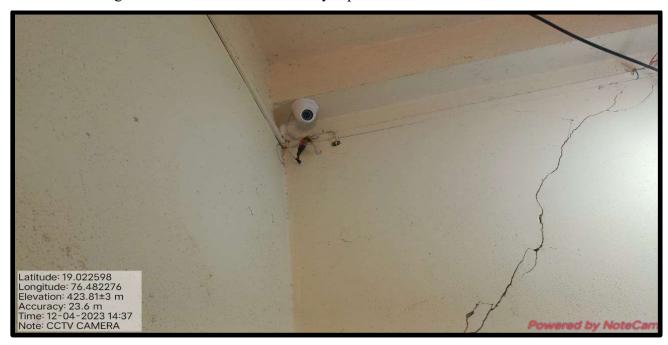

#### **CCTV Camera**

24 hour CCTV surveillance is maintained in the college. It helps to keep a check on antisocial activities. Students and other employees in the college too remain cautious about the surveillance. Discipline is also maintained and it also provides a sense of security to the students and even their guardians. Students wear identity cards at all times to ensure their identity. The institution takes good care of the students in every aspect.