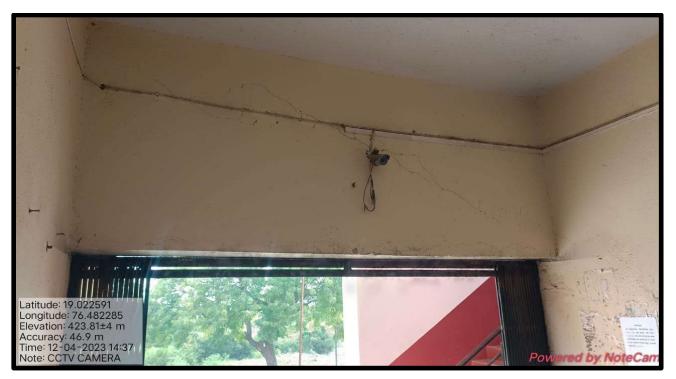

#### **CCTV Camera**

24 hour CCTV surveillance is maintained in the college. It helps to keep a check on antisocial activities. Students and other employees in the college too remain cautious about the surveillance. Discipline is also maintained and it also provides a sense of security to the students and even their guardians. Students wear identity cards at all times to ensure their identity. The institution takes good care of the students in every aspect.